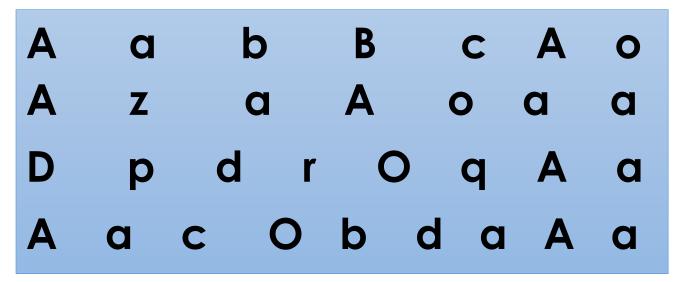

Instructions: Say the name of each picture. Listen for the /A/ /a/ sound. Colour

the inside of letter Aa

ant

**a**pple

alligator

Instructions: Circle all the letter Aa's

Year 2 Week 2 Day 4

| Name: |  | •••• |
|-------|--|------|
|       |  |      |