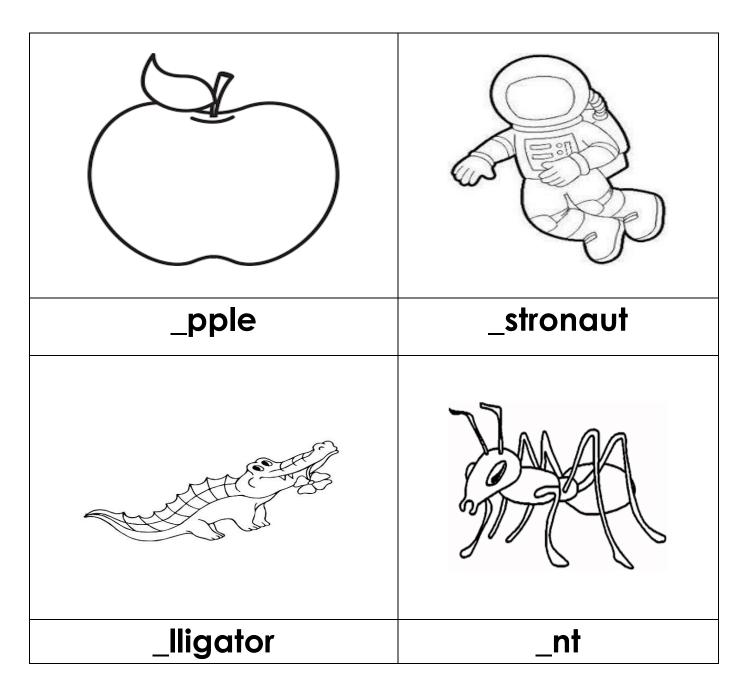

Year 2 Week 2 Day 2

| Name: |  |  |
|-------|--|--|
|       |  |  |

**Instructions**: Say the names of each picture. Complete the words by adding the beginning letter. Colour the pictures.

Year 2 Week 2 Day 3