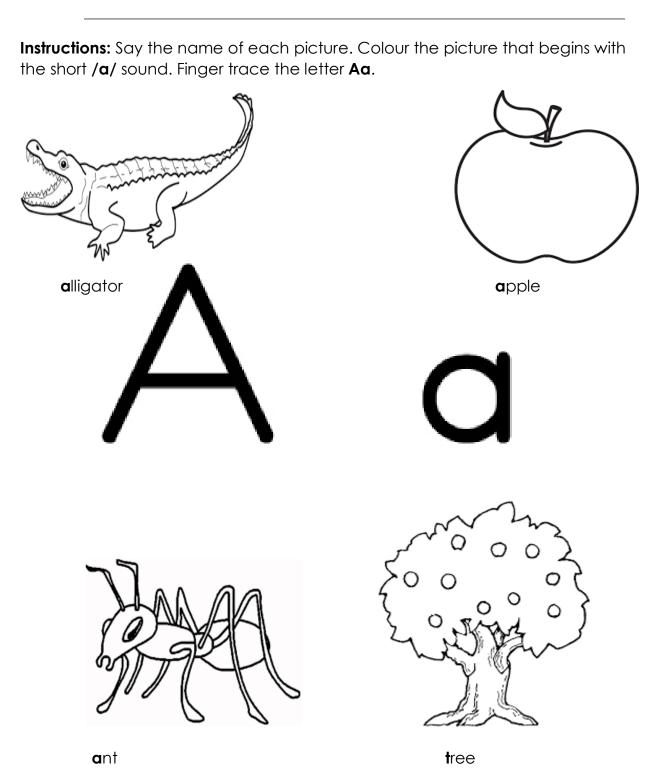

Year 2 Week 2 Day 1

| Name: |       |   |       |       | <br>• • • • • • • • • • • • • • • • • • • • |
|-------|-------|---|-------|-------|---------------------------------------------|
|       | ••••• | • | ••••• | ••••• |                                             |