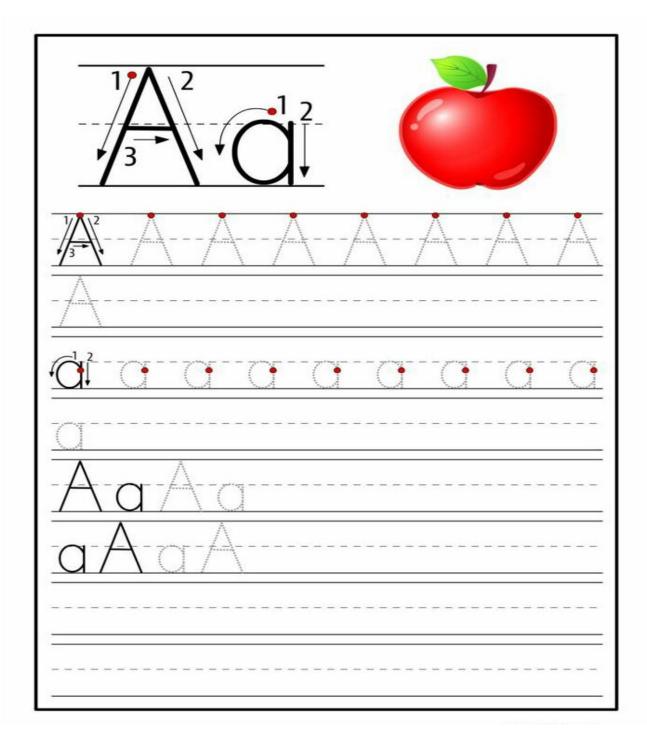

**Instructions:** Follow the guide/arrows to trace and write the uppercase  ${\bf A}$  and lowercase  ${\bf a}$ .