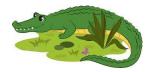

| Name: |  | •••• |
|-------|--|------|
|       |  |      |

**Instructions:** Say the name of each picture. Can you hear the /A//a/ sound? Circle the pictures in with the short /a/ sound. Shade the inside the Aa.